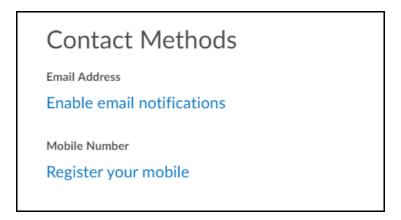

make sure that you are working on the course material.

During the daily office hours set for each grade, a teacher will be online and available to answer any of your questions through live chat. Just click on the image in your "Online Only" d2L course during the office hours for your grade:



(Click on the image below ONLY during office hours)



#### Office Hours for Each Grade

| Grade | Office Hours        | Teacher       |
|-------|---------------------|---------------|
| 9     | 10:00 am - 10:15 am | Mr. Burattini |
| 10    | 9:15 am - 9:30 am   | Mme Brennand  |
| 11    | 9:00 am - 9:15 am   | Ms. Huska     |
| 12    | 10:00 am - 10:15 am | Mr. Sardella  |

### Sign up for Notifications

#### Click on your name at the top right:



#### Register an email or mobile number or both:



### Be sure to select the following to receive new announcements:



## LOOKING FOR EXTRA HELP?

#### **Direct Connect - Synchronous Support for Students:**

- "Direct Connect" in D2L will connect students with teachers in all subject areas from 10:00 am 2:00 pm for help if they are stuck and their classroom teacher is unavailable to provide them with assistance
- Students simply need to click on the appropriate course icon once they have logged into D2L