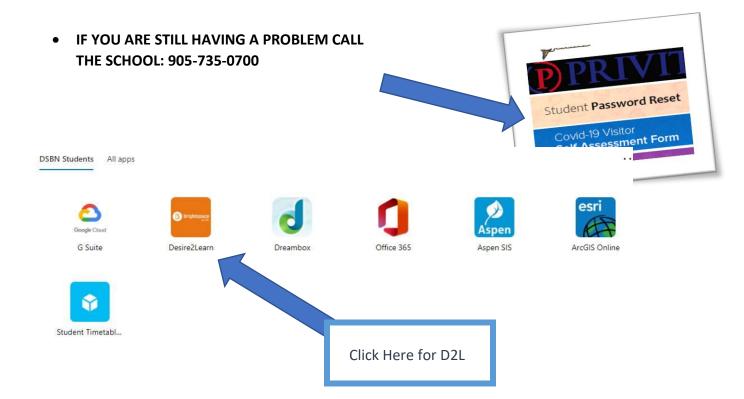

### **Logging on to Online Learning**

• To Log on to D2L Visit dsbn.org

- Enter you Username + Password
  - o Username: You DSBN Email. Username@students.dsbn.org
  - o Password: Your DSBN Password that you use to log in to school computers.
  - If you need a PASSWORD RESET, click on the Student Password Reset button on our website (centennial.dsbn.org)

### **Logging on to Online Learning**

- To Log on to Google Classroom
- Check out your Student Outlook email for log on information. Teachers have sent a Welcome message for courses being delivered via Google Classroom.
- How to check your Student Outlook email can be found below.