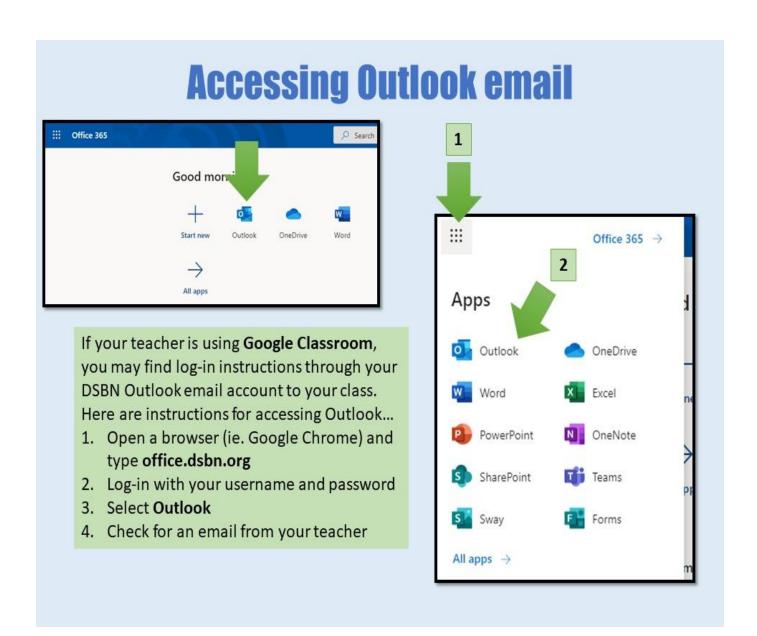

### **Accessing your Student Outlook Email**

### **Logging on to Online Learning**

- To Log on to Google Classroom
- Check out your Student Outlook email for log on information. Teachers have sent a Welcome message for courses being delivered via Google Classroom.
- How to check your Student Outlook email can be found below.