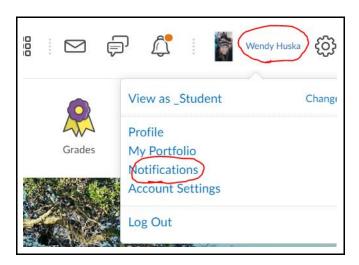

ing your attendance at the end of the school day to make sure that you are working on the course material.

During the daily office hours set for each grade, a teacher will be online and available to answer any of your questions through live chat. Just click on the image in your "Online Only" d2L course during the office hours for your grade:



(Click on the image below ONLY during office hours)



#### Office Hours for Each Grade

| Grade | Office Hours        | Teacher       |
|-------|---------------------|---------------|
| 9     | 10:00 am - 10:15 am | Mr. Burattini |
| 10    | 9:15 am - 9:30 am   | Mme Brennand  |
| 11    | 9:00 am - 9:15 am   | Ms. Huska     |
| 12    | 10:00 am - 10:15 am | Mr. Sardella  |

### Sign up for Notifications

#### Click on your name at the top right:



#### Register an email or mobile number or both:



### Be sure to select the following to receive new announcements:



## LOOKING FOR EXTRA HELP?

#### **Direct Connect - Synchronous Support for Students:**

- "Direct Connect" in D2L will connect students with teachers in all subject areas from 10:00 am 2:00 pm for help if they are stuck and their classroom teacher is unavailable to provide them with assistance
- Students simply need to click on the appropriate course icon once they have logged into D2L