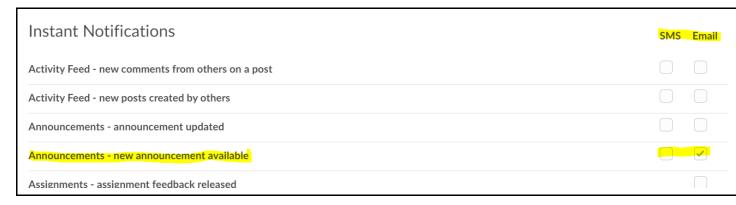

ily office hours set for each grade, a teacher will be online and available to answer any of your questions through live chat. Just click on the image in your "Online Only" d2L course during the office hours for your grade:



(Click on the image below ONLY during office hours)



#### Office Hours for Each Grade

| Grade | Office Hours        | Teacher       |
|-------|---------------------|---------------|
| 9     | 10:00 am - 10:15 am | Mr. Burattini |
| 10    | 9:15 am - 9:30 am   | Mme Brennand  |
| 11    | 9:00 am - 9:15 am   | Ms. Huska     |
| 12    | 10:00 am - 10:15 am | Mr. Sardella  |

### Sign up for Notifications

#### Click on your name at the top right:



#### Register an email or mobile number or both:



### Be sure to select the following to receive new announcements:



## LOOKING FOR EXTRA HELP?

#### **Direct Connect - Synchronous Support for Students:**

- "Direct Connect" in D2L will connect students with teachers in all subject areas from 10:00 am 2:00 pm for help if they are stuck and their classroom teacher is unavailable to provide them with assistance
- Students simply need to click on the appropriate course icon once they have logged into D2L