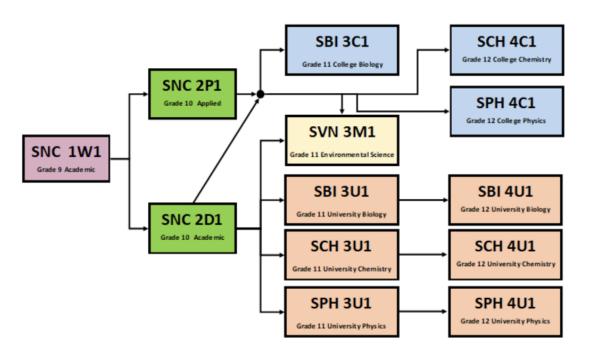

## **Science Pathways**

### **Post Secondary Tips:**

Post Secondary programs requiring science usually require science 'pairs'.

### Biology & Chemistry:

medical programs like nursing, dental hygiene, biochemistry, and medical sciences

### Chemistry & Physics:

university engineering