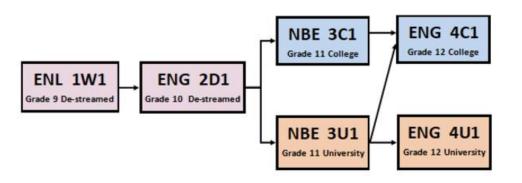

# **English Pathways**

#### **Post Secondary Tips:**

Colleges will ONLY look at the final grade and not the stream, so students are encouraged to take the course where they can earn the highest grade

ALL Ontario College programs will accept ENG4U or ENG4C

ALL Ontario University programs will require ENG4U