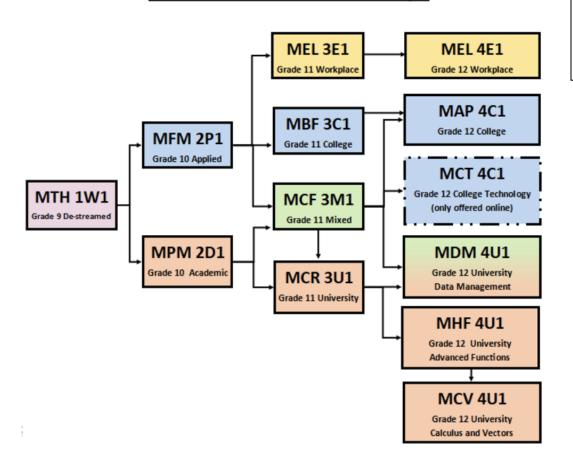

# **Mathematics Pathways**

**Post Secondary Tips:** Below are some sample post-secondary programs requiring different math courses.

#### 4C Math

- College Engineering
- Nursing (RPN)
- Dental Hygiene
- Electrician

#### ONE 4U Math

- Nursing (RN)
- Psychology
- Concurrent Education

#### TWO or more 4U Maths

- Engineering
- Math/Business
- Pure/Applied Science